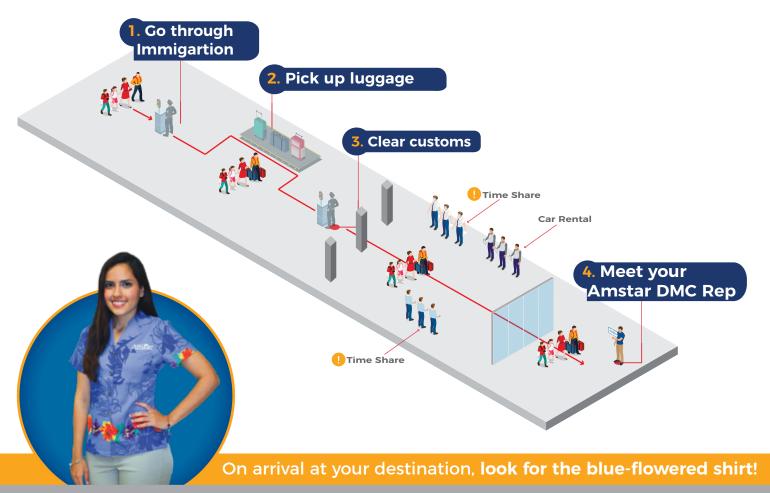

## What to do on arrival?

 Puerto Vallarta International Airport (PVR), Puerto Vallarta, Mexico

Follow this step-by-step arrival guide for a guick, hassle-free start to your vacation.

Once clearing customs, an Amstar DMC representative will greet you inside the terminal building. Since you have already arranged for your hotel transportation, there is no need to stop with the people offering you information in the corridor. This will help ensure a timely departure to your resort.